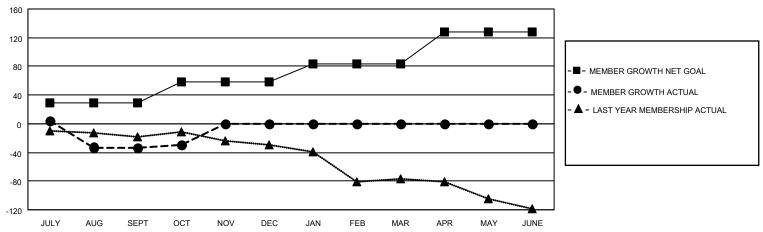

#### GOALS AND ACTUAL MEMBERS CUMULATIVE

| DROPPED CLUBS: 3 |    | 11 CLUBS OF 43 ADDED 1 OR<br>MORE NEW MEMBERS | GENDER DISTRIBUTION       |              |  |
|------------------|----|-----------------------------------------------|---------------------------|--------------|--|
|                  |    | MORE NEW MEMBERS                              | MALE                      | 587 (70.72%) |  |
|                  |    |                                               | FEMALE                    | 243 (29.28%) |  |
| DROPPED MEMBERS  |    |                                               | NON BINARY                | 0 (0.00%)    |  |
|                  |    |                                               | PREFER NOT TO ANSWER      | 0 (0.00%)    |  |
| DECEASED         | 6  |                                               |                           |              |  |
| CLUB CANCELLED   | 39 | CLICK HERE FOR CUMULATIVE                     | TOTAL FAMILY UNIT MEMBERS | 90           |  |
| OTHER            | 15 | MEMBERSHIP DATA                               |                           |              |  |
| TOTAL            | 60 |                                               | FAMILY MEMBERS PAYING HAL | F DUES 45    |  |
|                  |    |                                               |                           |              |  |